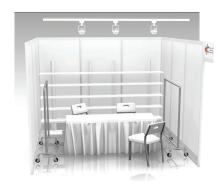

#### **ACCESSORIES:**

- -GEM 10' x 10' Wall Booth
- -(3) EZ Shelves (58"Wx72"H) (5) removable shelves spaced 12" apart
- -(3) Chairs
- -(1) 6'x30" or 4'x24 White Skirted Table
- -(1) Wastebasket
- -(1) Tracklight with (3) Lights
  - \*5w power is included. Additional power is available from GES
- -(1) Booth Identification Sign
- -RATE: \$2,000