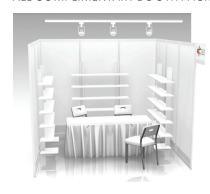

#### **ACCESSORIES:**

- -GEM 10' x 10' Wall Booth
- -(3) EZ Shelves (58"Wx72"H) (5) removable shelves spaced 12" apart
- -(3) Chairs
- -(1) 6'x30" or 4'x24 White Skirted Table
- -(1) Wastebasket
- -(1) Tracklight with (3) Lights
  - \*5w power is included. Additional power is available from GES
- -(1) Booth Identification Sign
- -RATE: \$2,000

#### **APPAREL:**

- -GEM 10' x 10' Wall Booth
- -(5) Rolling Racks (50"Wx64"Hx22"W)
- -(3) Chairs
- -(1) 6'x30" or 4'x24 White Skirted Table
- -(1) Wastebasket
- -(1) Tracklight with (3) Lights
  - \*5w power is included. Additional power is available from GES
- -(1) Booth Identification Sign
- -RATE: \$2,000

### **ACCESSORIES | APPAREL:**

- -GEM 10' x 10' Wall Booth
- -(2) Rolling Racks (50"Wx64"Hx22"W) -(2) EZ Shelves (58"Wx72"H -(5) removable shelves spaced 12" apart
- -(1) 6'x30" or 4'x24 White Skirted Table
- -(1) Wastebasket
- -(1) Tracklight with (3) Lights
  - \*5w power is included. Additional power is available from GES
- -(1) Booth Identification Sign
- -RATE: \$2,000