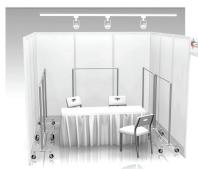

#### **ACCESSORIES:**

- -GEM 10' x 10' Wall Booth
- -(3) EZ Shelves (58"Wx72"H) (5) removable shelves spaced 12" apart
- -(3) Chairs
- -(1) 6'x30" or 4'x24 White Skirted Table
- -(1) Wastebasket
- -(1) Tracklight with (3) Lights
  - \*5w power is included. Additional power is available from GES
- -(1) Booth Identification Sign
- -RATE: \$2,000

#### **APPAREL:**

- -GEM 10' x 10' Wall Booth
- -(5) Rolling Racks (50"Wx64"Hx22"W)
- -(3) Chairs
- -(1) 6'x30" or 4'x24 White Skirted Table
- -(1) Wastebasket
- -(1) Tracklight with (3) Lights
  - \*5w power is included. Additional power is available from GES
- -(1) Booth Identification Sign
- -RATE: \$2,000

### **ACCESSORIES | APPAREL:**

- -GEM 10' x 10' Wall Booth
- -(2) Rolling Racks (50"Wx64"Hx22"W) -(2) EZ Shelves (58"Wx72"H -(5) removable shelves spaced 12" apart
- -(1) 6'x30" or 4'x24 White Skirted Table
- -(1) Wastebasket
- -(1) Tracklight with (3) Lights
  - \*5w power is included. Additional power is available from GES
- -(1) Booth Identification Sign
- -RATE: \$2,000