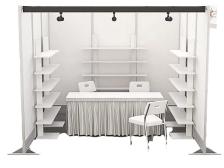

#### **ACCESSORIES:**

- -GEM 10' x 10' Wall Booth
- -(3) EZ Shelves (58"Wx72"H) (5) removable shelves spaced 12" apart
- -(3) Chairs
- -(1) 6'x30" or 4'x24 White Skirted Table
- -(1) Wastebasket
- -(1) Tracklight with (3) Lights
- \*5w power is included. Additional power is available from GES
- -(1) Booth Identification Sign
- -RATE: \$2,100\*

#### WHAT IS INCLUDED:

- · BOOTH & EQUIPMENT PACKAGE READY FOR MERCHANDISING
- · COMPLIMENTARY DRAYAGE WITH NO LABOR OR UNION FEES
- DAILY HOSPITALITIES & REFRESHMENTS
  ON THE SHOW FLOOR
- · COMPLIMENTARY STORAGE MARKET-TO-MARKET

EMILY SCHUTZ Manager of Leasing P: 214-655-6202 F: 214-678-3201 eschutz@dallasmarketcenter.com

\*Booth renderings are for illustration only. Exact layout may have slight modifications.