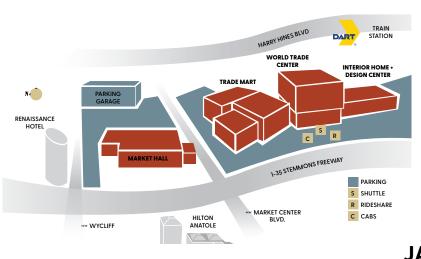

## DALLAS MARKET CENTER CAMPUS

#### Temporary exhibits will be held in Market Hall. Permanent showro<u>oms located</u> in the World Trade Center.

Shuttles will operate all day. connecting the buildings and nearby hotels. The campus is also easily walkable.