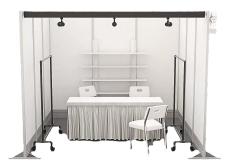

#### **ACCESSORIES** | APPAREL:

- GEM 10' x 10' Wall Booth
- -(2) Rolling Racks (50"Wx64"Hx22"W)
- -(2) EZ Shelves (58"Wx72"H –(5) removable shelves spaced 12" apart
- -(3) Chairs
- -(1) 6'x30" or 4'x24 White Skirted Table
- -(1) Wastebasket
- -(1) Tracklight with (3) Lights
- \*5w power is included. Additional power is available from GES -(1) Booth Identification Sign
- -RATE: \$2,100\*

EMILY SCHUTZ Manager of Leasing P: 214-655-6202 F: 214-678-3201 eschutz@dallasmarketcenter.com

\*Booth renderings are for illustration only. Exact layout may have slight modifications.