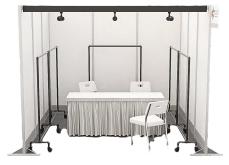

#### **APPAREL:**

- -GEM 10' x 10' Wall Booth
- -(5) Rolling Racks (50"Wx64"Hx22"W)
- -(3) Chairs
- -(1) 6'x30" or 4'x24 White Skirted Table
- -(1) Wastebasket -(1) Tracklight with (3) Lights
- \*5w power is included. Additional power is available from GES
- -(1) Booth Identification Sign
- -RATE: \$2,100\*

#### WHAT IS INCLUDED:

- · BOOTH & EQUIPMENT PACKAGE READY FOR MERCHANDISING
- · COMPLIMENTARY DRAYAGE WITH NO LABOR OR UNION FEES
- DAILY HOSPITALITIES & REFRESHMENTS
  ON THE SHOW FLOOR
- · COMPLIMENTARY STORAGE MARKET-TO-MARKET

EMILY SCHUTZ Manager of Leasing P: 214-655-6202 F: 214-678-3201 eschutz@dallasmarketcenter.com

\*Booth renderings are for illustration only. Exact layout may have slight modifications.