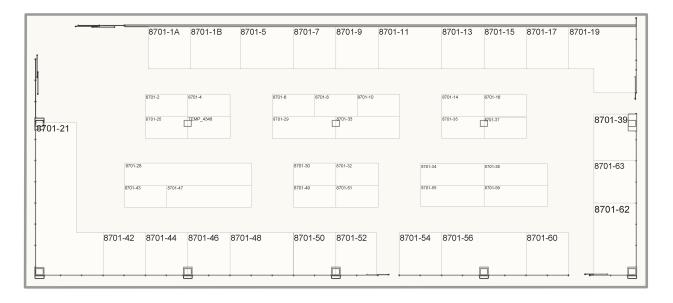

### LOCATION | COST | WHAT'S INCLUDED

DEPOSIT DUE WITH LEASE: 35% of Total Booth Cost Due with Contract

### WORLD TRADE CENTER

Floor 08

### BOOTH SIZE & RATE:

| 50 sqft  | \$1,000 |
|----------|---------|
| 75 sqft  | \$1,200 |
| 100 sqft | \$1,400 |
| 150 sqft | \$2,000 |
| 200 sqft | \$2,500 |

Front Fee \$200

### Included with booth:

Table/Chair Set Clothing racks Electric Outlet Wi-fi \*KidsWorld Studio does not work with GES\*

#### **Shipping Address:**

Dallas Market Center Kids World Studio-8th Floor 2050 Stemmons Freeway Suite 8701 Booth # Dallas,Texas 75207