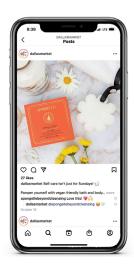

## SEND HIGH RESOLUTION PHOTOGRAPHY:

Photos of your products may be used in emails, printed pieces, and social media prior to and during the show.

Send your imagery to socialmedia@dallasmarketcenter.com.

Along with the artwork, include:

DALLAS JANUARY TEMPS, Your Company Name and Your Booth Number. No logos on images.