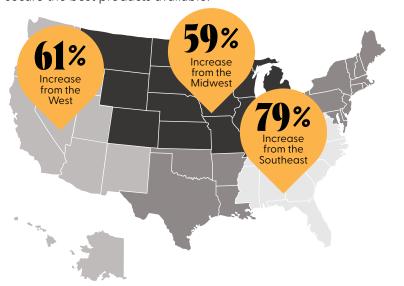

Only Dallas has a deeply loyal buyer base and a record number of new buyers, show after show. In 2020 and 2021, we had a 50% increase in new buyer applications and we experienced a surge of attendance from across the country: 61% increase from the West, 59% increase from the Midwest, and a whopping 79% increase from the Southeast.