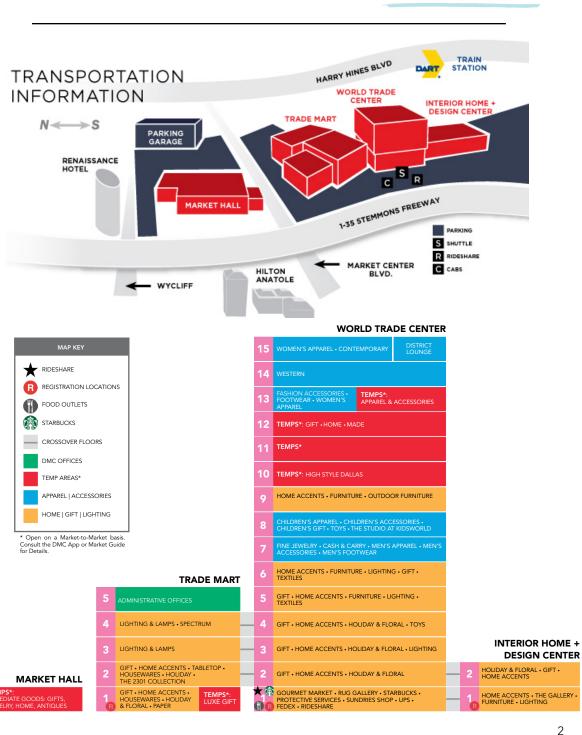

#### **GET HERE FAST**

Dallas Market Center is located minutes away from two major airports. Our facility offers more than 10,000 <u>free</u> parking spaces.

#### **REST WELL, EAT WELL**

Plenty of adjacent hotels fit every budget and offer comfort after a full day of business. Hundreds of nearby restaurants and bars for every taste.

#### **HEALTHY, SAFE AND SECURE**

We are continuing comprehensive health and safety procedures that have allowed us to operate successfully for more than 20 months. Likewise, our self-contained campus, located 3 miles from downtown, means that our marketplace is not as vulnerable to many of the personal safety concerns (and added out of pocket expenses) that may give you pause at shows elsewhere.